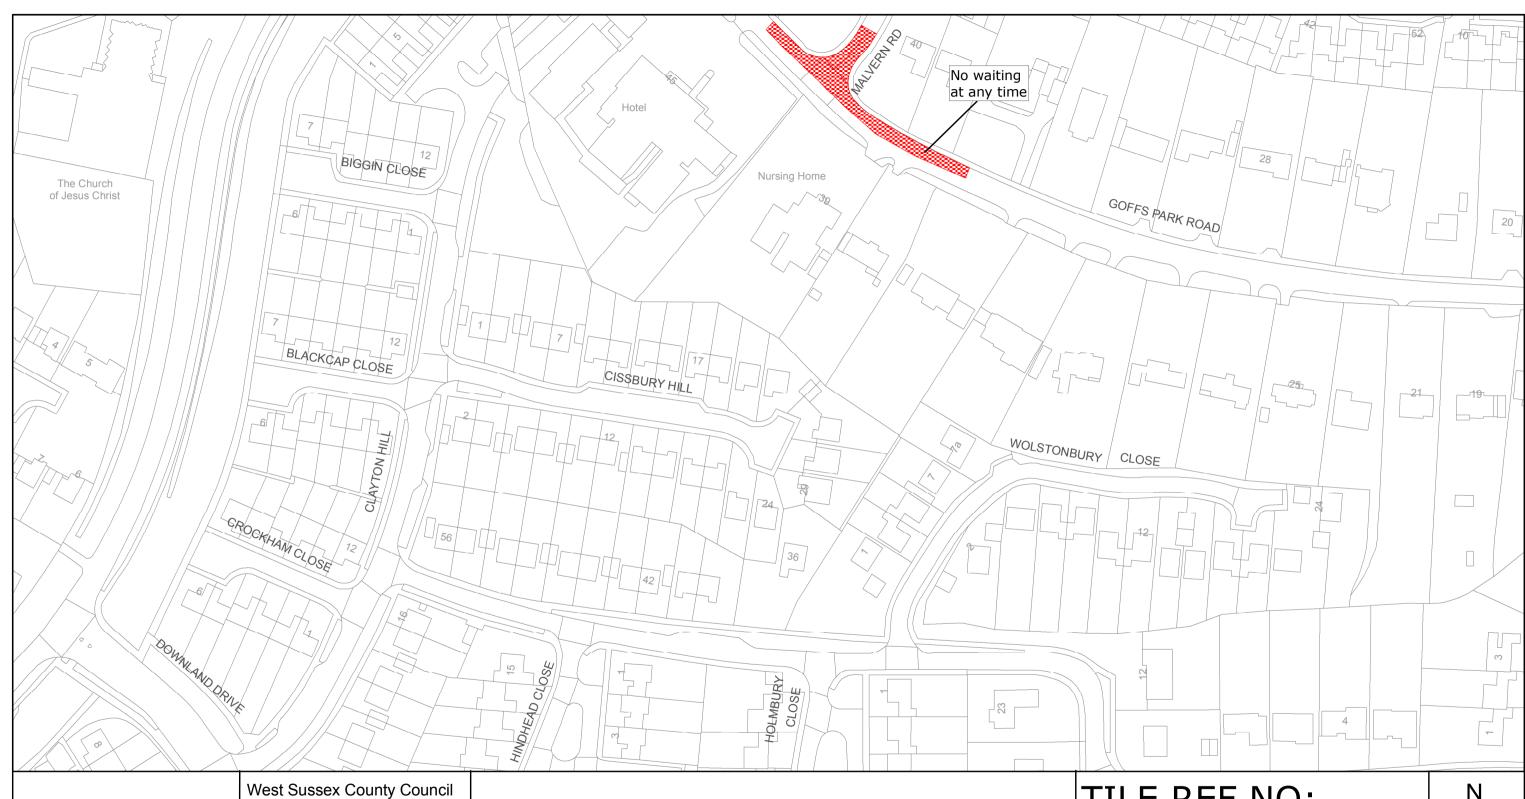

offerDETECHTED YOUTHORITY

Communities & Infrastructure The Grange **Tower Street** Chichester West Sussex

PO19 1RH

CRAWLEY BOROUGH: SOUTHGATE WARD

WAITING RESTRICTIONS

Reproduced from or based upon 2010 Ordnance Survey mapping with permission of the Controller of HMSO (c) Crown Copyright reserved

Unauthorised reproduction infringes Crown copyright and may lead to prosecution or civil proceedings West Sussex County Council Licence No. 100023447

TQ2635NEN

SHEET ISSUE NO 2

West Sussex County Council Communities & Infrastructure The Grange Tower Street Chichester West Sussex