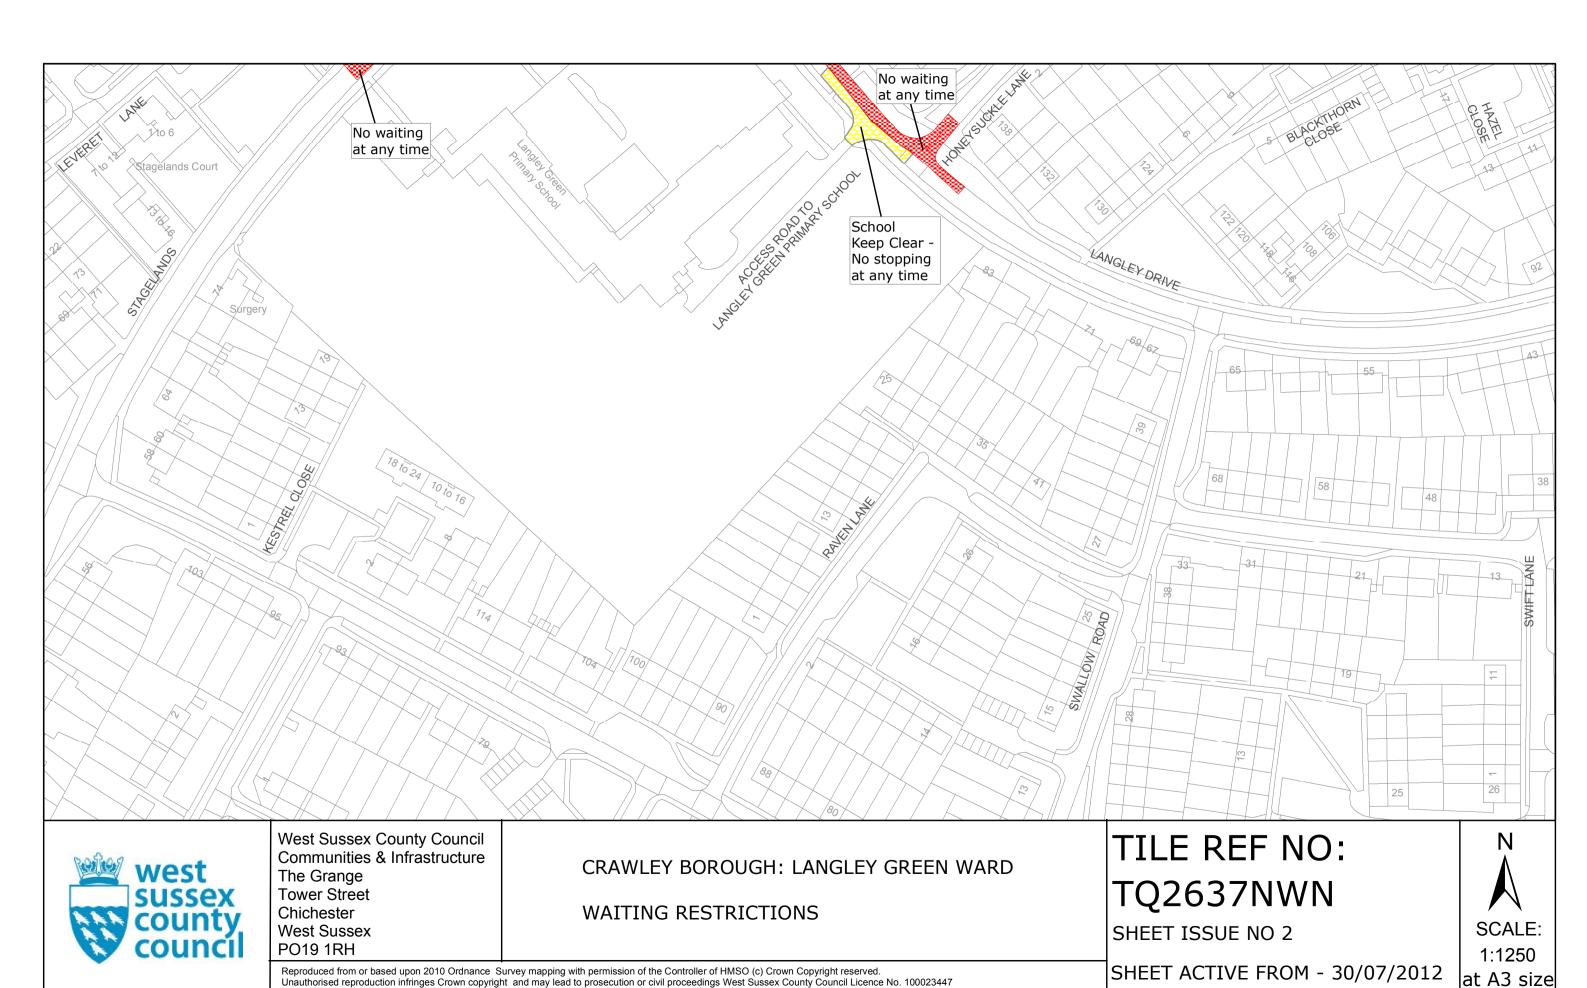

PO19 1RH

CRAWLEY BOROUGH: LANGLEY GREEN WARD

WAITING RESTRICTIONS

Reproduced from or based upon 2010 Ordnance Survey mapping with permission of the Controller of HMSO (c) Crown Copyright reserved.

Unauthorised reproduction infringes Crown copyright and may lead to prosecution or civil proceedings West Sussex County Council Licence No. 100023447

TILE REF NO: TQ2638SWN

SHEET ISSUE NO 3

The Grange **Tower Street** Chichester West Sussex

PO19 1RH

WAITING RESTRICTIONS

Reproduced from or based upon 2010 Ordnance Survey mapping with permission of the Controller of HMSO (c) Crown Copyright reserved. Unauthorised reproduction infringes Crown copyright and may lead to prosecution or civil proceedings West Sussex County Council Licence No. 100023447 **TQ2638SWS** 