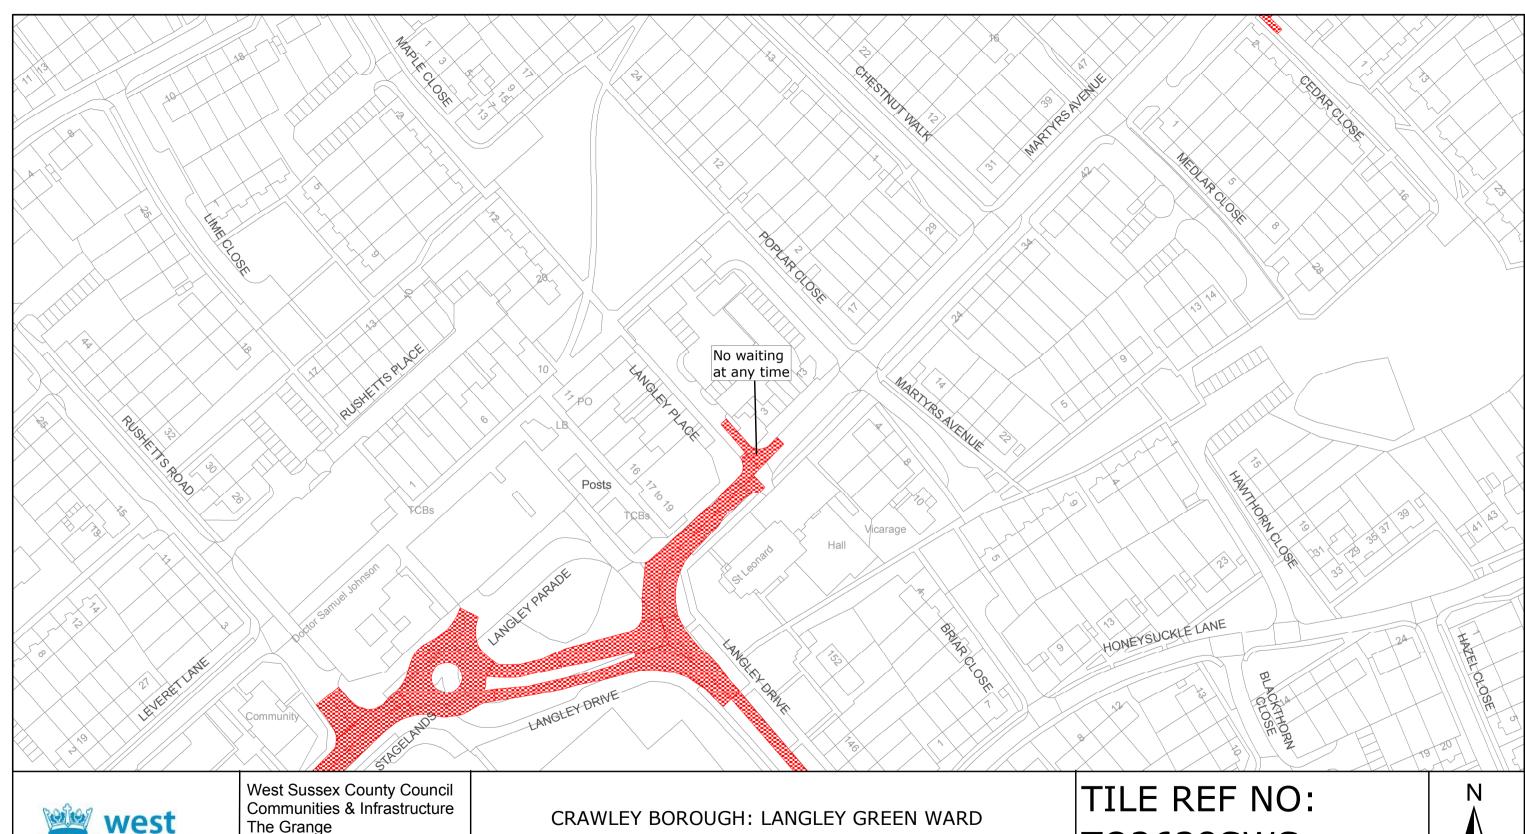

PO19 1RH

CRAWLEY BOROUGH: LANGLEY GREEN WARD

WAITING RESTRICTIONS

Reproduced from or based upon 2010 Ordnance Survey mapping with permission of the Controller of HMSO (c) Crown Copyright reserved.

Unauthorised reproduction infringes Crown copyright and may lead to prosecution or civil proceedings West Sussex County Council Licence No. 100023447

TILE REF NO: TQ2638SWN

SHEET ISSUE NO 3

The Grange **Tower Street** Chichester West Sussex

PO19 1RH

WAITING RESTRICTIONS

Reproduced from or based upon 2010 Ordnance Survey mapping with permission of the Controller of HMSO (c) Crown Copyright reserved. Unauthorised reproduction infringes Crown copyright and may lead to prosecution or civil proceedings West Sussex County Council Licence No. 100023447 **TQ2638SWS** 