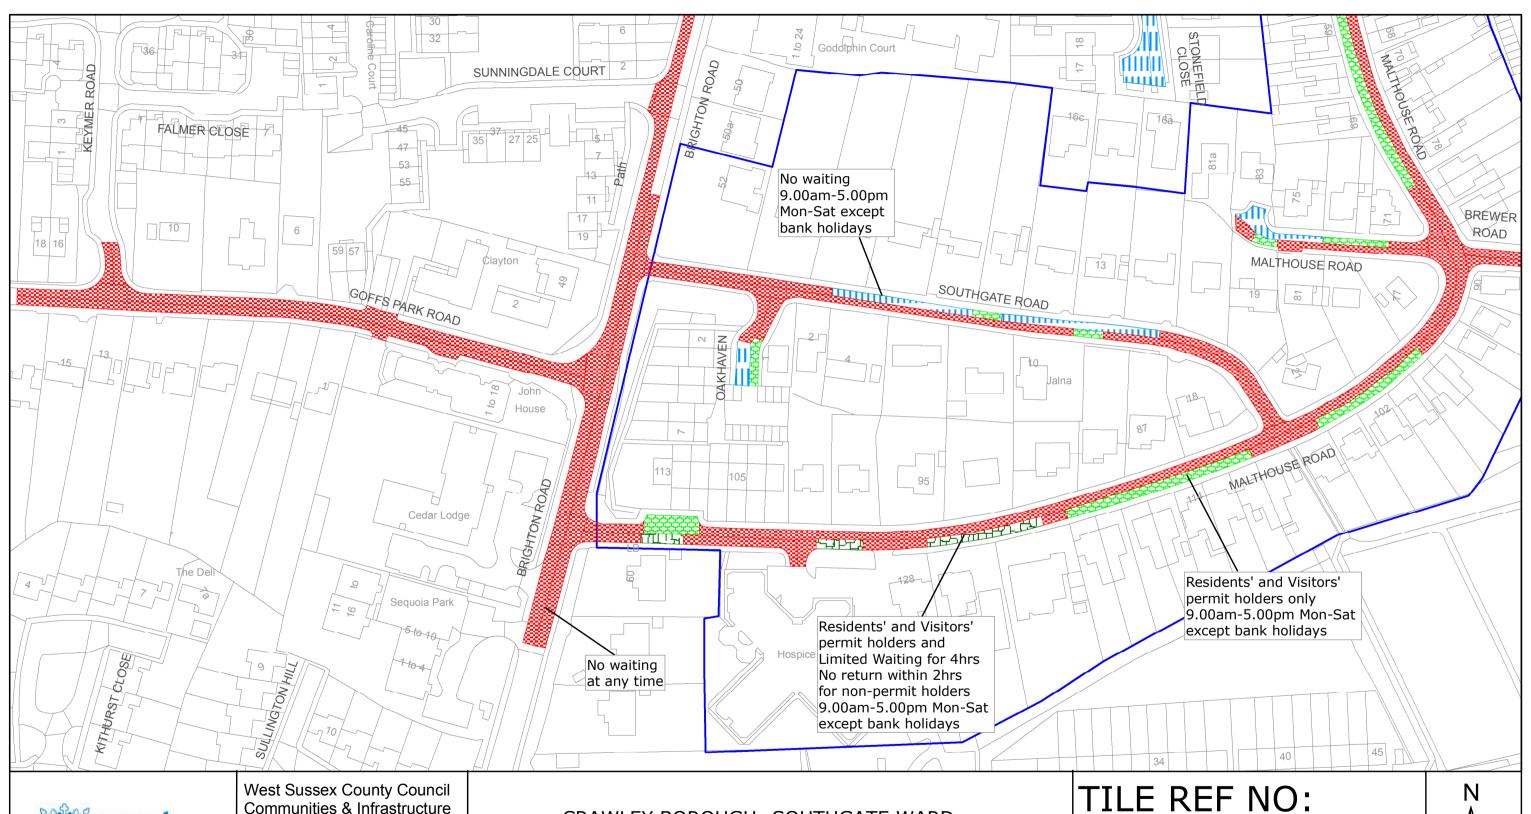

offerDETECHTED YOUTHORITY

Communities & Infrastructure The Grange **Tower Street** Chichester West Sussex

PO19 1RH

CRAWLEY BOROUGH: SOUTHGATE WARD

WAITING RESTRICTIONS

Reproduced from or based upon 2010 Ordnance Survey mapping with permission of the Controller of HMSO (c) Crown Copyright reserved

Unauthorised reproduction infringes Crown copyright and may lead to prosecution or civil proceedings West Sussex County Council Licence No. 100023447

TQ2635NEN

SHEET ISSUE NO 2

West Sussex County Council Communities & Infrastructure The Grange Tower Street Chichester West Sussex

PO19 1RH

CRAWLEY BOROUGH: SOUTHGATE WARD

WAITING RESTRICTIONS

Reproduced from or based upon 2010 Ordnance Survey mapping with permission of the Controller of HMSO (c) Crown Copyright reserved.

Unauthorised reproduction infringes Crown copyright and may lead to prosecution or civil proceedings West Sussex County Council Licence No. 100023447

TILE REF NO: TQ2635NWN

SHEET ISSUE NO 1

Unauthorised reproduction infringes Crown copyright and may lead to prosecution or civil proceedings West Sussex County Council Licence No. 100023447

West Sussex County Council Communities & Infrastructure The Grange Tower Street Chichester West Sussex