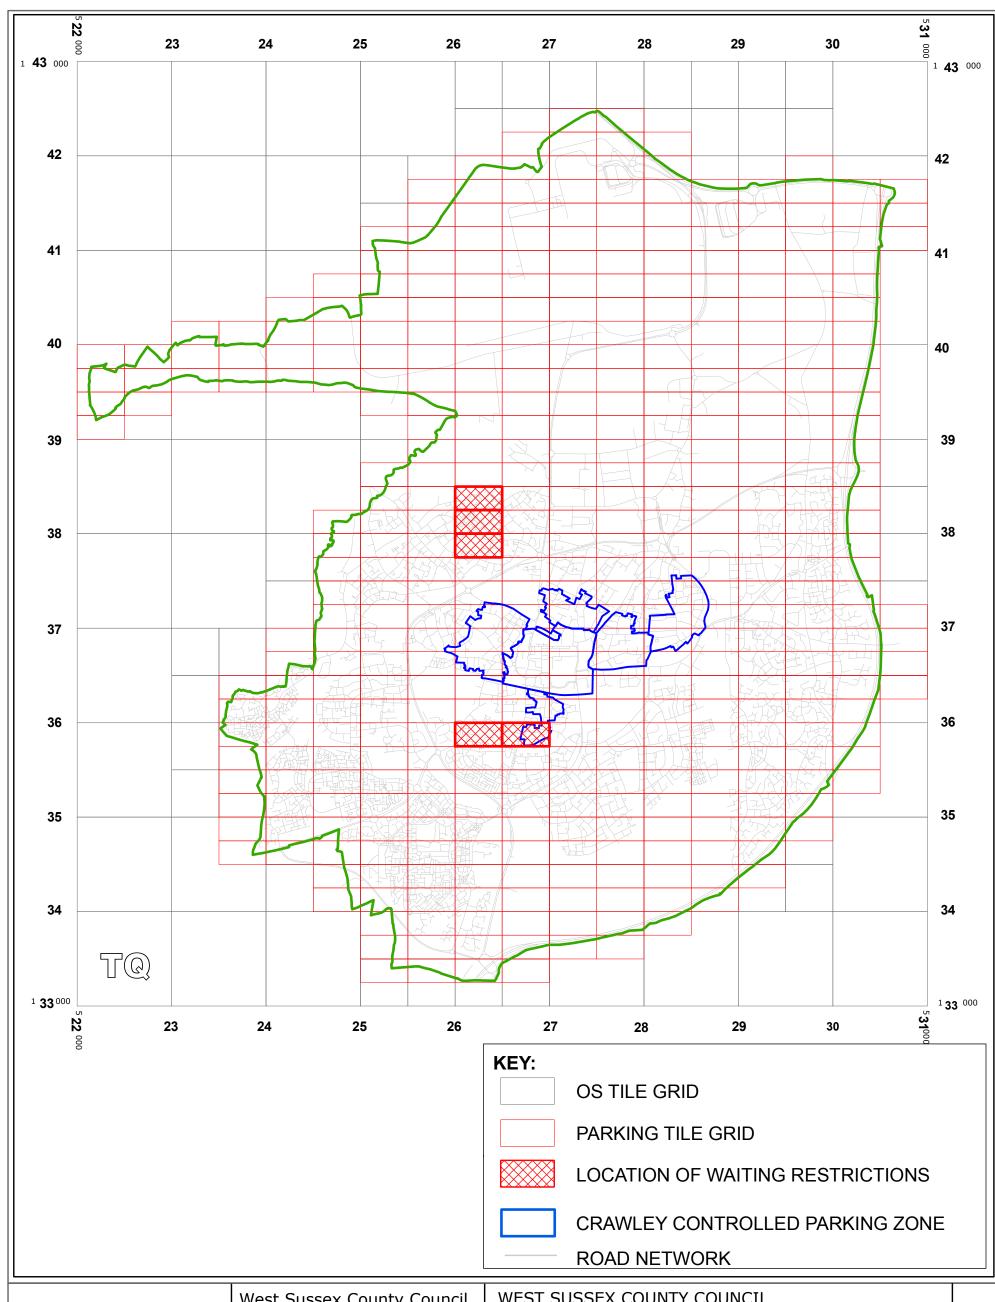

#### **CRAWLEY BOROUGH: LOCATION OF WAITING RESTRICTIONS**

West Sussex County Council Communities & Infrastructure The Grange Tower Street Chichester West Sussex PO19 1RH

WEST SUSSEX COUNTY COUNCIL (CRAWLEY BOROUGH) (PARKING PLACES AND TRAFFIC REGULATION) (CONSOLIDATION) ORDER 2010) (LANGLEY DRIVE, GOFFS PARK ROAD & VARIOUS ROADS AMENDMENT) ORDER 2012

N N

PO19 1RH

Reproduced from or based upon 2010 Ordnance Survey mapping with permission of the Controller of HMSO (c) Crown Copyright reserved.

Unauthorised reproduction infringes Crown copyright and may lead to prosecution or civil proceedings West Sussex County Council Licence No. 100023447

LOCATIONS OF WAITING RESTRICTIONS

SCAL

DATE

SCALE: 1:40,000 DATE: 30/07/2012